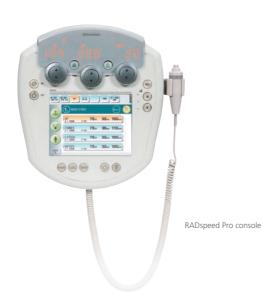

## Intuitive DR System

Designed with the user in mind to simplify procedures and improve workflow, the digital control console is customizable and offers easy navigation.