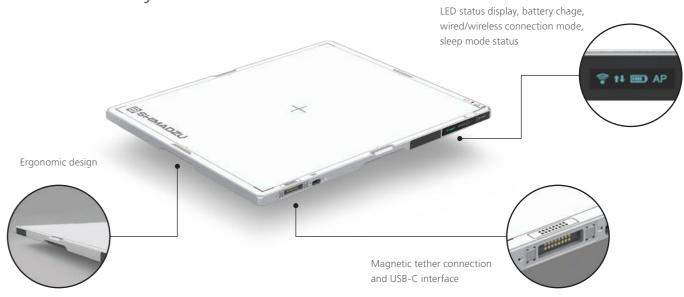

## **Excellent Durability**

The elegance of the new design combines the robustness of product while creating a sophisticated, powerful and practical detector for any hospital environment.

#### Robust Design

Drop resistance 1m(40 inch) height

IP67 - Dust and Water resistance
Have confidence in reliable operation against water and dust.
The series has IP67 raring for splash, dust and water resistance.
V-series can operate safety in water for up to 30 minutes at

## Real Mobility

Wireless Flat panel detectors are provided with on-board image memory.

Up to 200 images can be stored within the Flat Panel Detector's on-board memory and transferred to a workstation at your convenience, providing additional redundancy and flexibility within your department.