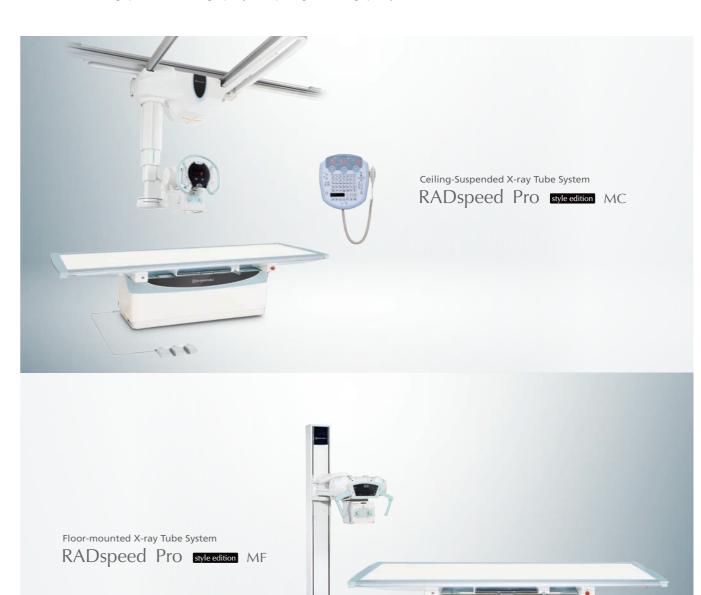

## $\mathsf{RADspeed}\ \mathsf{Pro}^{^{\mathsf{TM}}}$ style edition

The RADspeed Pro style edition is a high-performance general radiographic X-ray system. Ceiling-suspended X-ray tube and Floor-mounting X-ray tube are selectable. This solution delivers high-performance and high-quality in a superior general radiographic system.