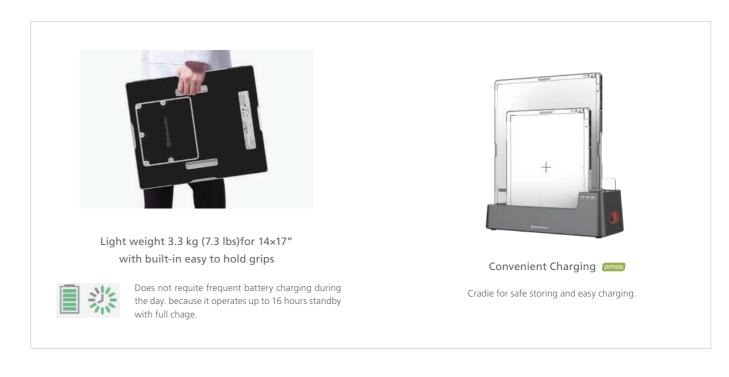

## Real Mobility

Wireless Flat panel detectors are provided with on-board image memory.

Up to 200 images can be stored within the Flat Panel Detector's on-board memory and transferred to a workstation at your convenience, providing additional redundancy and flexibility within your department.