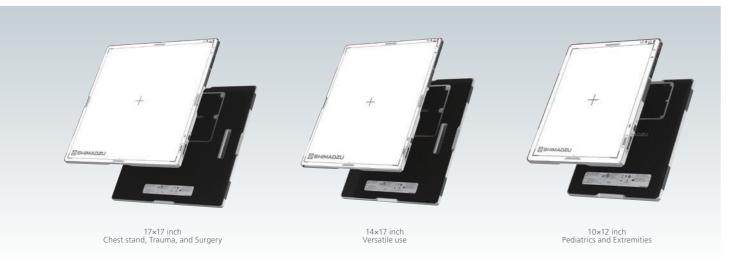

### V series FPD Lineup

Wireless flat panel detectors are light weight and durable, and together with the customizable DR workstation, provide excellent clinical images and workflow. A selection of 3 different sizes providing optimal patient care.