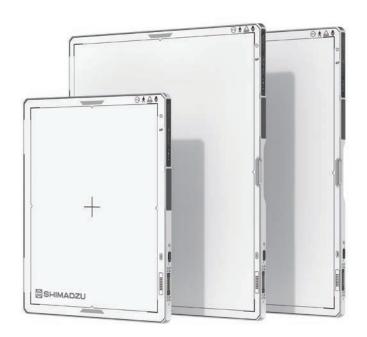

### V series FPD Lineup

Wireless flat panel detectors are light weight and durable, and together with the customizable DR workstation, provide excellent clinical images and workflow. A selection of 3 different sizes providing optimal patient care.