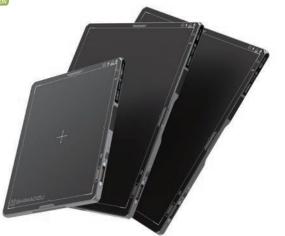

### V series FPD Lineup

Wireless flat panel detectors are light weight and durable, and together with the customizable DR workstation, provide excellent clinical images and workflow. A selection of 3 different sizes providing optimal patient care.

## Real Mobility

Wireless Flat panel detectors are provided with on-board image memory.

Up to 200 images can be stored within the Flat Panel Detector's on-board memory and transferred to a workstation at your convenience, providing additional redundancy and flexibility within your department.

- Glass-Free, More durable and resistant to impact
- •2.4kg weight (1 battery/14×17 inch)
- ●High Resolution 99µm
- IP67 Dust and Water resistance
- •400kg uniform load/200kg local load