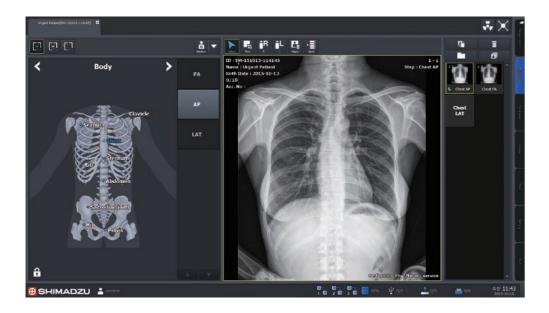

#### DR system

## Maximize Your Productivity with DR

SHIMADZU DR retrofit solutions upgrade your existing X-Ray room to full digital operation quickly, easily and budget friendly. Upgrading to high-productivity DR systems maximize your current asset efficiently and provide all the benefit from the workflow improvement with immediate acquisition and high image quality.

## **DR Retrofit Solution**