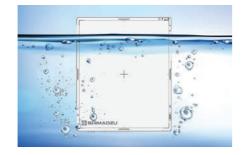

#### Robust Design

Drop resistance 1m(40 inch) height

IP67 - Dust and Water resistance
Have confidence in reliable operation against water and dust.
The series has IP67 raring for splash, dust and water resistance.
V-series can operate safety in water for up to 30 minutes at