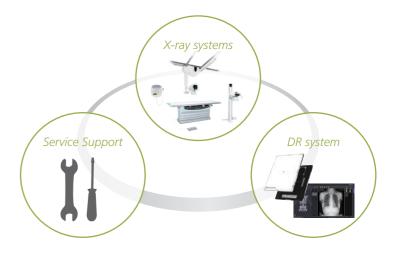

## Comprehensive Service Supports

Like your patients' care, we care for your systems.

Comprehensive service supports as a complete system including X-ray system and DR can maximize Performance and improve Safety. A comprehensive approach helps your administration management or biomedical department to budget system maintenance life-time costs.

#### Performance

Periodical inspection as a complete system including X-ray system and DR can ensure full system performance to meet your clinical needs.

#### Safety

Comprehensive service support by our professional service experts helps you to maintain your systems in exam-ready condition, and to keep your system up to date.

Premium Glass-Free Detectors