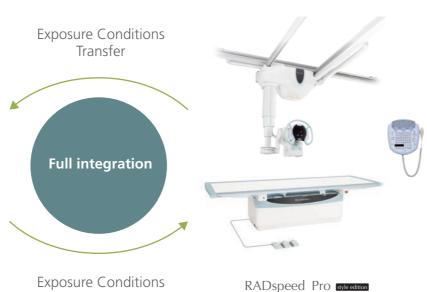

## No Compromise on Retrofit Full Integration with the DR System

The exposure conditions are automatically set on the generator console according to the exposure protocol selected by the DR system. The full integration provides higher throughput by reducing the burden of setting exposure conditions. The exposure conditions and dose information are automatically stored with the image data in the DR system.

and
Dose Information