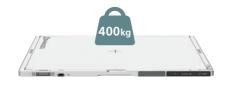

selectable. This solution delivers high-performance and high-quality in a superior general radiographic system.



999

2

## **DR Retrofit Solution**

## Intuitive DR System

Designed with the user in mind to simplify procedures and improve workflow, the digital control console is customizable and offers easy navigation.



## **Excellent Durability**

The elegance of the new design combines the robustness of product while creating a sophisticated, powerful and practical detector for any hospital environment.

#### Robust Design



Drop resistance 1m(40 inch) height



IP67 - Dust and Water resistance
Have confidence in reliable operation against water and dust.
The series has IP67 raring for splash, dust and water resistance.
V-series can operate safety in water for up to 30 minutes at



400 kg(880 lbs) under uniform load 200 kg(440 lbs) under the local load

## Real Mobility





Wireless Flat panel detectors are provided with on-board image memory.

Up to 200 images can be stored within the Flat Panel Detector's on-board memory and transferred to a workstation at your convenience, providing additional redundancy and flexibility within your department.

4

## Why Go DR with SHIMADZU?

## No Compromise on Retrofit Full Integration with the DR System

The exposure conditions are automatically set on the generator console according to the exposure protocol selected by the DR system. The full integration provides higher throughput by reducing the burden of setting exposure conditions. The exposure conditions and dose information are automatically stored with the image data